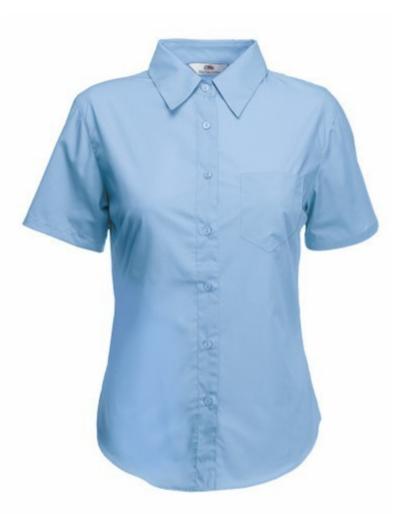

# FRUIT OF THE LOOM, LADIES SS POPLIN SHIRT, WOMEN SHORT SLEEVE BUSINESS SHIRT, LIGHT BLUE, XL

#### Specification

Fruit of the Loom, Ladies SS Poplin Shirt, Women's Business Short Sleeve Business Shirt, Light Blue, XL. Women's short sleeve business shirt, made up of 55% cotton and 45% polyester, slightly waisthigh, button-down shirt colors, adequate collar in shirt color as well as cuffs. Easy to maintain, not crowded. Branding: embroidery, flex, flock